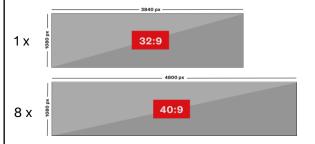

### What do you get?

- ✓ Visible on 9 screens (See screen A, B, C, D and E on the map on the next page)
- ✓ Full screen

080 p)

### What do we need?

- ✓ 3840 x 1080 px (32:9)
- ✓ 4800 x 1080 px (40:9)

2880 px

24:9