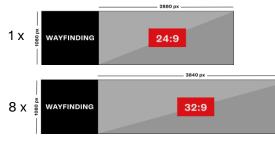

### What do you get?

- ✓ Visible on 9 screens (See screen A, B, C, D and E on the map on the next page)
- ✓ Filled screen incl. Jaarbeurs way finding

### What do we need?

- ✓ 2880 x 1080 px (24:9)
- ✓ 3840 x 1080 px (32:9)