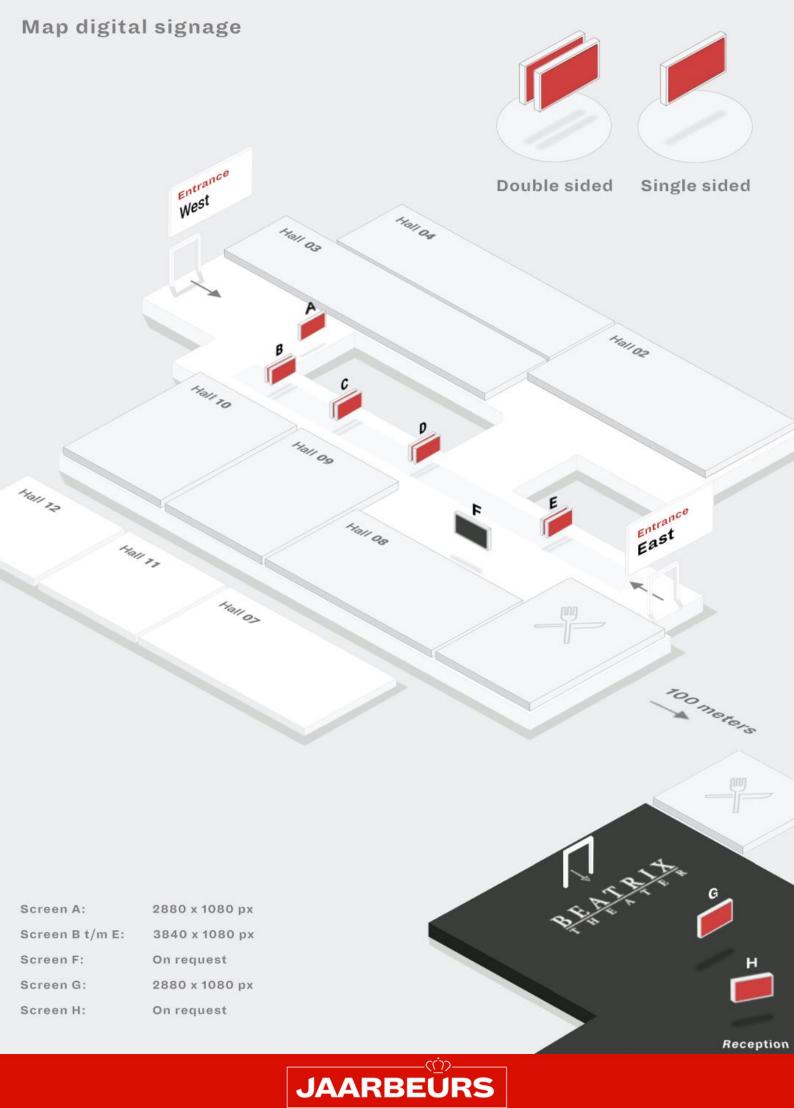

### What do you get?

- ✓ Visible on 9 screens (See screen A, B, C, D and E on the map on the next page)
- ✓ Filled screen incl. Jaarbeurs way finding

### What do you get?

- ✓ Visible on 9 screens (See screen A, B, C, D and E on the map on the next page)
- ✓ Full screen

080 p)

### What do you get?

- ✓ Visible on 1 screen in the Beatrix Building (See screen G on the map on the next page)
- ✓ Full screen

### What do we need?

1. 2880 x 1080 px (24:9)